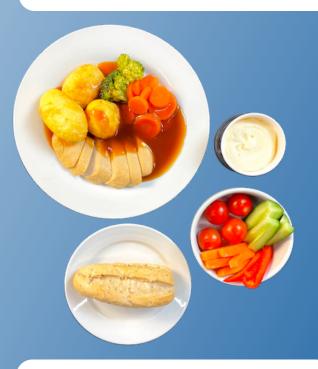

## Roast Chicken Breast with seasonal vegetables and gravy. Icecream pot or individual fresh fruit - apple banana, satsuma

Tuna Bap. Icecream pot or individual fresh fruit - apple banana, satsuma Roast Quorn fillet with seasonal vegetables and gravy. Icecream pot or individual fresh fruit - apple banana, satsuma