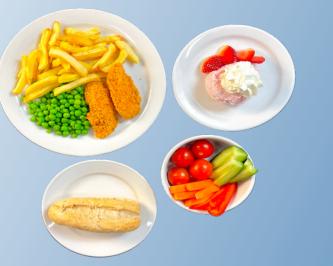

### Golden MSC Fish Fingers or Salmon Fish Fingers. Pip Organic Fruit Ice Lolly or Individual fresh fruit - apple banana, satsuma

No Fish Fish Fingers with Chips and Peas. Pip Organic Fruit Ice Lolly or Individual fresh fruit - apple banana, satsuma