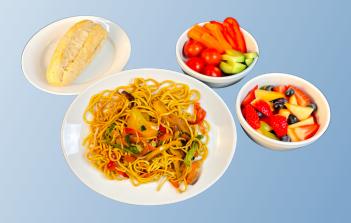

### **TUESDAY- WEEK 1**

Chinese Vegetable Stir Fry with Noodles. Mixed fresh fruit Salad or Individual fresh fruitapple, banana, satsuma Chicken & Vegtables Stir Fry with Noodles with mixed fresh fruit Salad or Individual fresh fruit- apple, banana, satsuma