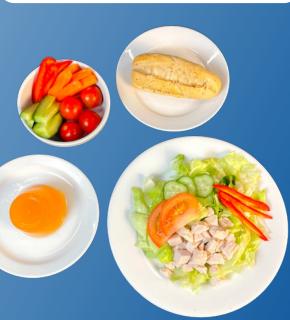

Cheese Wrap. Pip Organic Fruit Ice Lolly or Individual fresh fruit apple banana, satsuma

Quorn Salad. Pip Organic Fruit Ice Lolly or Individual fresh fruit apple banana, satsuma