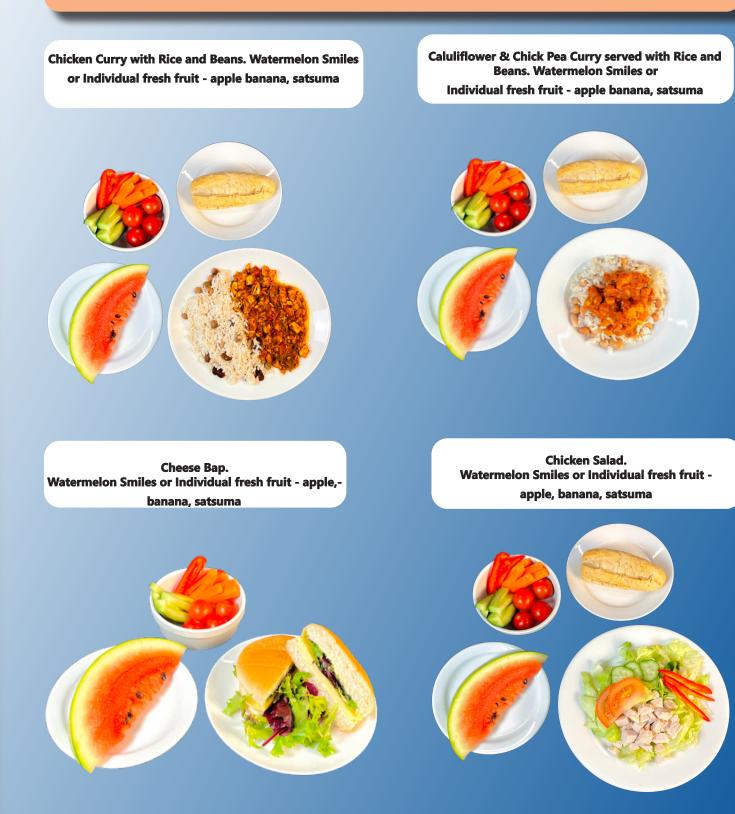

### **THURSDAY - WEEK 2**

Savoury Mince with Rice and Beans. Mandarin Fruit Jelly or individual fresh fruit - apple banana, satsuma

Savoury Vegan Mince with Rice and Beans. Mandarin Fruit Jelly or individual fresh fruit - apple banana, satsuma

Cheese Bap. Mandarin Fruit Jelly or individual fresh fruit - apple banana, satsuma Chicken Salad. Mandarin Fruit Jelly or individual fresh fruit - apple banana, satsuma