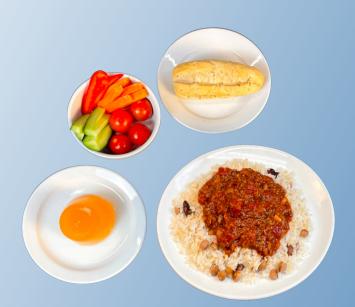

### **THURSDAY - WEEK 2**

Savoury Mince with Rice and Beans. Mandarin Fruit Jelly or individual fresh fruit - apple banana, satsuma

Savoury Vegan Mince with Rice and Beans. Mandarin Fruit Jelly or individual fresh fruit - apple banana, satsuma