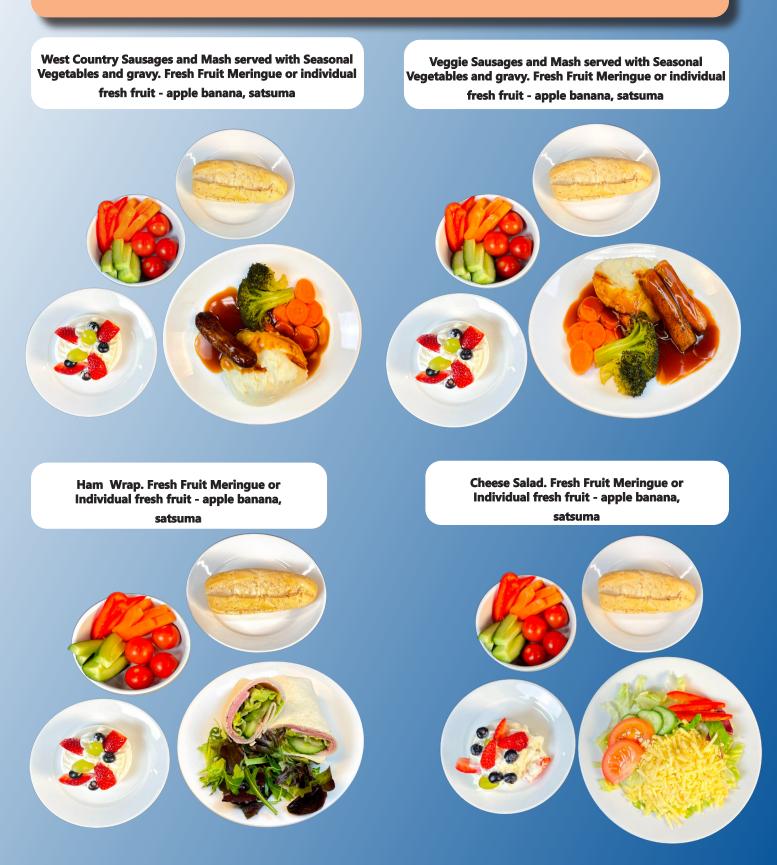

### **WEDNESDAY - WEEK 1**

Roast Gammon with Seasonal Vegetables and Gravy. Artic Roll or Individual fresh fruit - apple banana, satsuma

Roast Quorn Fillet served with Seasonal Vegtables and Gravy. Artic Roll or Individual fresh fruit - apple banana, satsuma

Tuna Bap. Artic Roll or Individual fresh fruit - apple banana, satsuma

Tuna Salad. Artic Roll or Individual fresh fruit - apple banana, satsuma