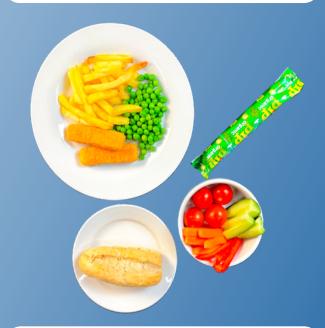

### Golden MSC Fish Fingers or Salmon Fish Fingers. Pip Organic Fruit Ice Lolly or Individual fresh fruit - apple banana, satsuma

No Fish Fish Fingers with Chips and Peas. Pip Organic Fruit Ice Lolly or Individual fresh fruit - apple banana, satsuma