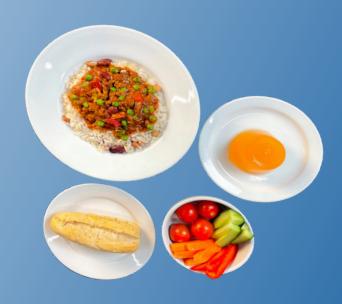

### **THURSDAY - WEEK 2**

Savoury Mince with Rice and Beans. Mandarin Fruit Jelly or individual fresh fruit - apple banana, satsuma

Savoury Vegan Mince with Rice and Beans. Mandarin Fruit Jelly or individual fresh fruit - apple banana, satsuma