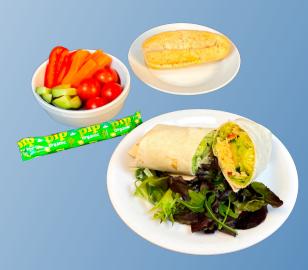

Ham Wrap. Mixed fresh fruit Salad or Individual fresh fruit- apple, banana, satsuma **Cheese Salad.** Mixed fresh fruit Salad or Individual fresh fruit- apple, banana, satsuma