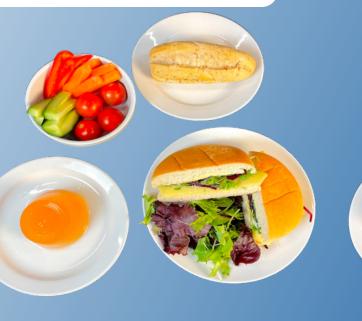

Ham Wrap. Mixed fresh fruit Salad or Individual fresh fruit- apple, banana, satsuma **Cheese Salad.** Mixed fresh fruit Salad or Individual fresh fruit- apple, banana, satsuma