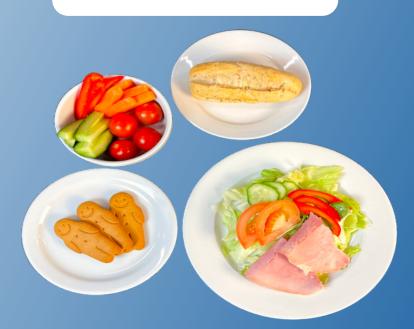

Ham Wrap. Mixed fresh fruit Salad or Individual fresh fruit- apple, banana, satsuma **Cheese Salad.** Mixed fresh fruit Salad or Individual fresh fruit- apple, banana, satsuma