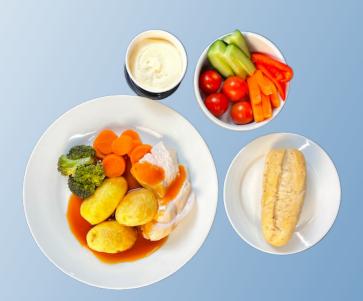

## Roast Chicken Breast with seasonal vegetables and gravy. Icecream pot or individual fresh fruit - apple banana, satsuma

Tuna Bap. Icecream pot or individual fresh fruit - apple banana, satsuma Roast Quorn fillet with seasonal vegetables and gravy. Icecream pot or individual fresh fruit - apple banana, satsuma