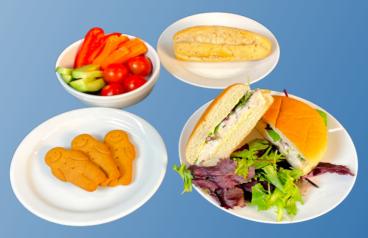

Cheese Bap. Mandarin Fruit Jelly or individual fresh fruit - apple banana, satsuma Chicken Salad. Mandarin Fruit Jelly or individual fresh fruit - apple banana, satsuma