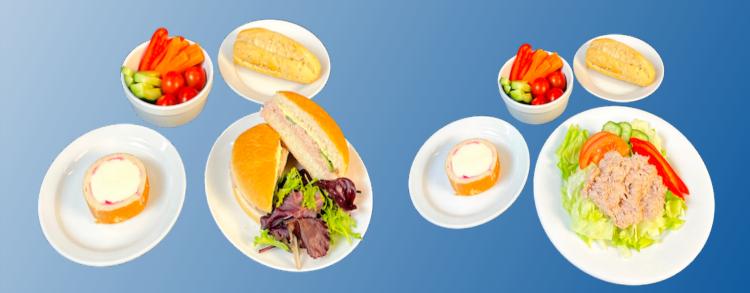

Tuna Bap. Artic Roll or Individual fresh fruit - apple banana, satsuma

Tuna Salad. Artic Roll or Individual fresh fruit - apple banana, satsuma