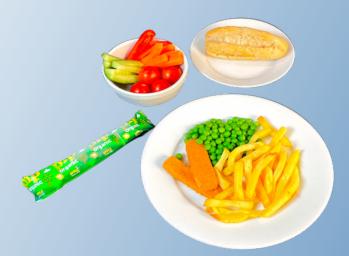

### Golden MSC Fish Fingers or Salmon Fish Fingers. Pip Organic Fruit Ice Lolly or Individual fresh fruit - apple banana, satsuma

No Fish Fish Fingers with Chips and Peas. Pip Organic Fruit Ice Lolly or Individual fresh fruit - apple banana, satsuma