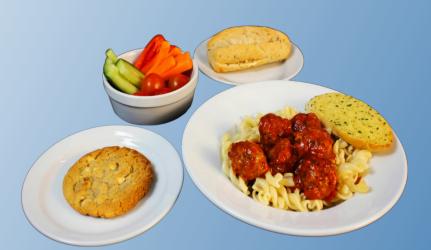

### **MONDAY - WEEK 1**

Veggie Meatballs in Tomato Sauce served with Pasta, Cookie or individual fresh fruitapple, banana, satsuma

Chicken Mayo Bap with Cookie or individual fresh fruitapple, banana, satsuma Ham Salad with Cookie or individual fresh fruit- apple, banana, satsuma