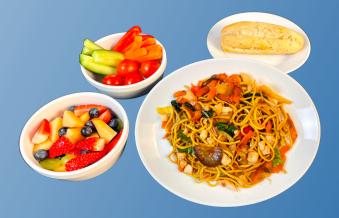

### **TUESDAY- WEEK 1**

Chinese Vegetable Stir Fry with Noodles. Mixed fresh fruit Salad or Individual fresh fruitapple, banana, satsuma Chicken & Vegtables Stir Fry with Noodles with mixed fresh fruit Salad or Individual fresh fruit- apple, banana, satsuma