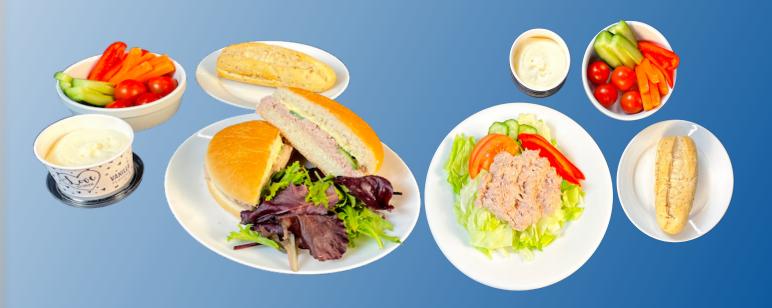

Ham Wrap. Mixed fresh fruit Salad or Individual fresh fruit- apple, banana, satsuma **Cheese Salad.** Mixed fresh fruit Salad or Individual fresh fruit- apple, banana, satsuma

Tuna Bap. Artic Roll or Individual fresh fruit - apple banana, satsuma

Tuna Salad. Artic Roll or Individual fresh fruit - apple banana, satsuma