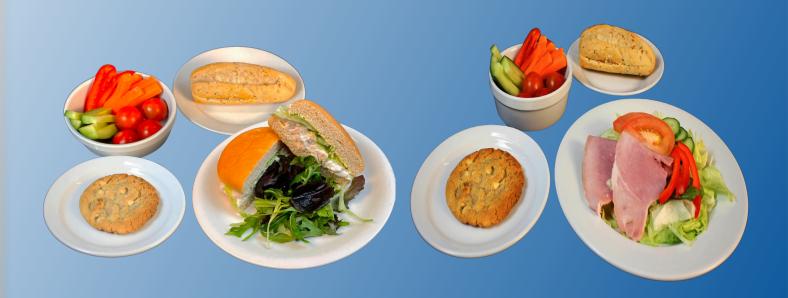

Ham Wrap. Mixed fresh fruit Salad or Individual fresh fruit- apple, banana, satsuma **Cheese Salad.** Mixed fresh fruit Salad or Individual fresh fruit- apple, banana, satsuma

Tuna Bap. Artic Roll or Individual fresh fruit - apple banana, satsuma

Tuna Salad. Artic Roll or Individual fresh fruit - apple banana, satsuma