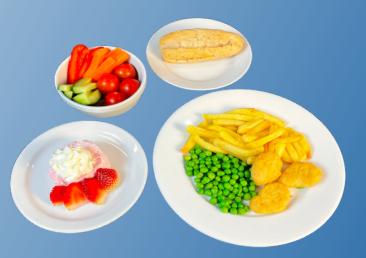

### 100% Chicken Coujons served with Chips and Peas. Strawberry Mouse or individual fresh fruit - apple banana, satsuma

#### Plant Based Chicken Bites served with Chips and Peas. Strawberry Mouse or individual fresh fruit apple banana, satsuma

Cheese Wrap. Strawberry Mouse or individual fresh fruit - apple banana, satsuma