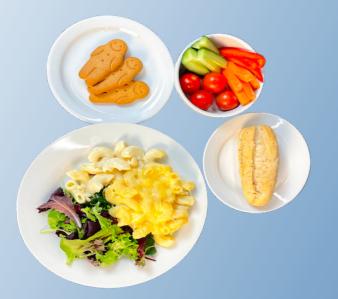

## Macaroni Cheese with Salad. Gingerbread Men or individual fresh fruit - apple, banana, satsuma

Chicken Mayo Bap. Gingerbread Men or individual fresh fruit - apple, banana, satsuma

Ham Salad. Gingerbread Men or Individual fresh fruit - apple, banana, satsuma