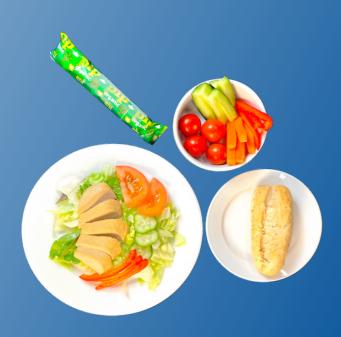

Tuna Bap. Artic Roll or Individual fresh fruit - apple banana, satsuma

Tuna Salad. Artic Roll or Individual fresh fruit - apple banana, satsuma