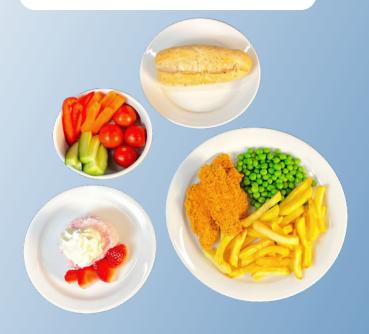

#### Golden MSC Fish Fingers or Salmon Fish Fingers. Pip Organic Fruit Ice Lolly or Individual fresh fruit - apple banana, satsuma

No Fish Fish Fingers with Chips and Peas. Pip Organic Fruit Ice Lolly or Individual fresh fruit - apple banana, satsuma