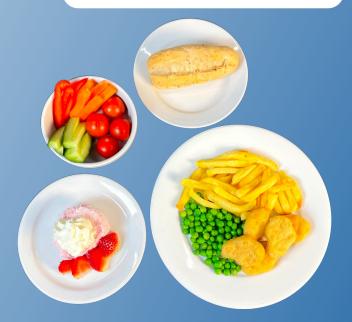

### **FRIDAY- WEEK 2**

Plant Based Chicken Bites served with Chips and Peas. Strawberry Mouse or **individual fresh fruit apple banana, satsuma** 

Cheese Wrap. Strawberry Mouse or individual fresh fruit - apple banana, satsuma Quorn Salad. Strawberry Mouse or individual fresh fruit - apple banana, satsuma