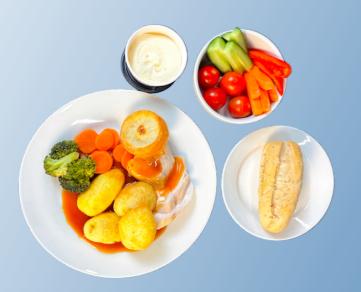

#### Roast Chicken Breast with seasonal vegetables and gravy. Icecream pot or individual fresh fruit - apple banana, satsuma