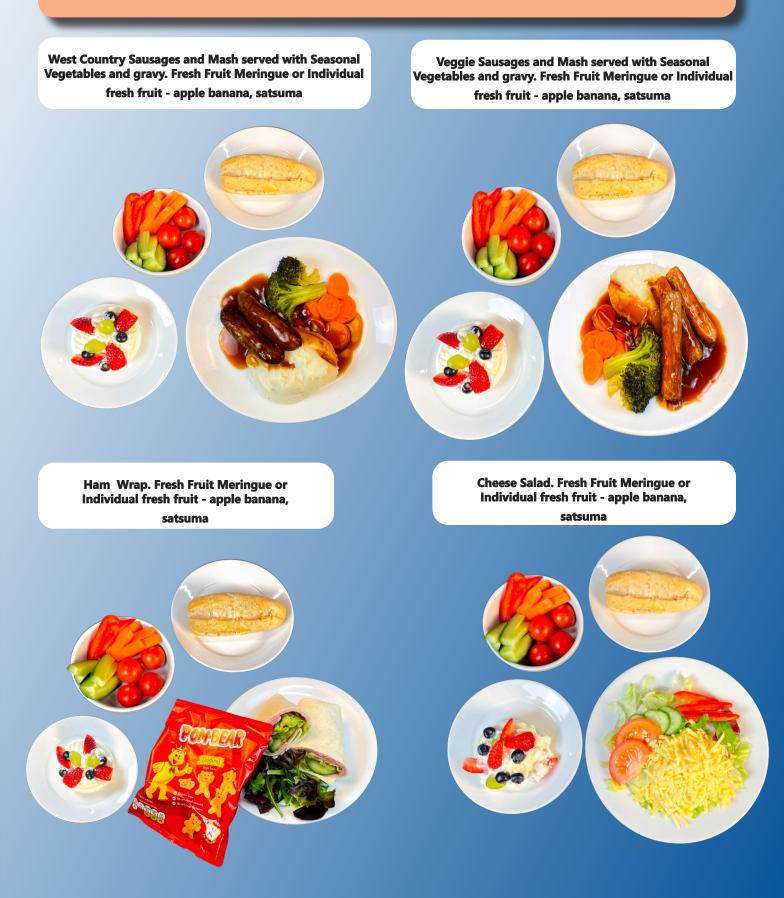

### WEDNESDAY - WEEK 1

### **THURSDAY - WEEK 1**

### **FRIDAY- WEEK 1**

#### Golden MSC Fish Fingers or Salmon Fish Fingers. Pip Organic Fruit Ice Lolly or Individual fresh fruit - apple banana, satsuma

No Fish Fish Fingers with Chips and Peas. Pip Organic Fruit Ice Lolly or Individual fresh fruit - apple banana, satsuma

Cheese Wrap. Pip Organic Fruit Ice Lolly or Individual fresh fruit apple banana, satsuma

Quorn Salad. Pip Organic Fruit Ice Lolly or Individual fresh fruit apple banana, satsuma