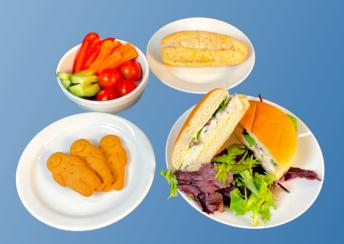

### **MONDAY - WEEK 1**

Veggie Meatballs in Tomato Sauce served with Pasta. Cookie or individual fresh fruitapple, banana, satsuma Chicken Mayo Bap. Cookie or individual fresh fruitapple, banana, satsuma