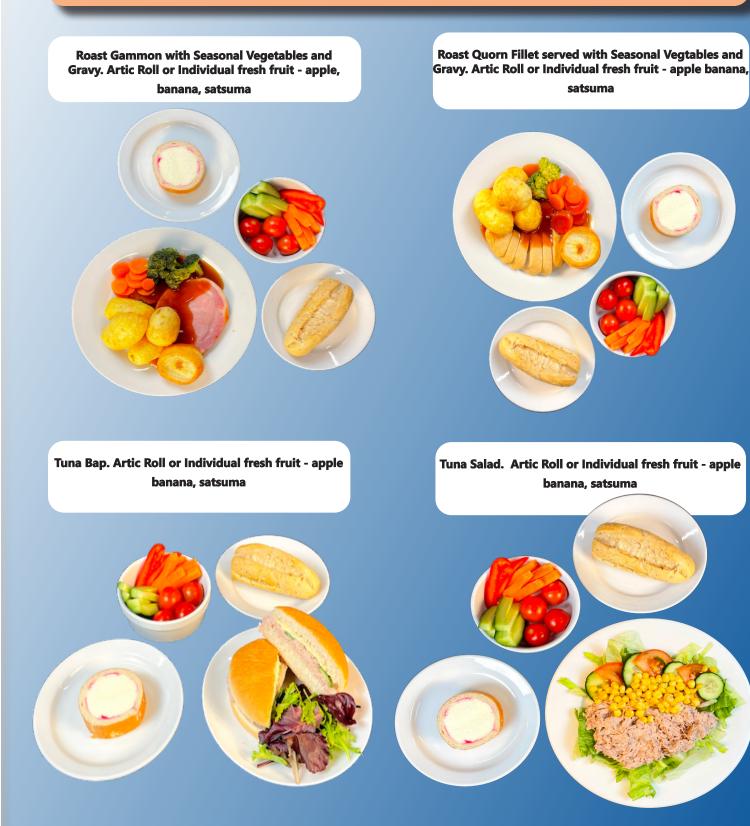

#### Roast Chicken Breast with seasonal vegetables and gravy. Icecream pot or individual fresh fruit - apple banana, satsuma

#### Roast Quorn fillet with seasonal vegetables and gravy. Icecream pot or individual fresh fruit - apple banana, satsuma

Tuna Bap. Icecream pot or individual fresh fruit - apple

banana, satsuma

Tuna Salad. Icecream pot or individual fresh fruit - apple banana, satsuma