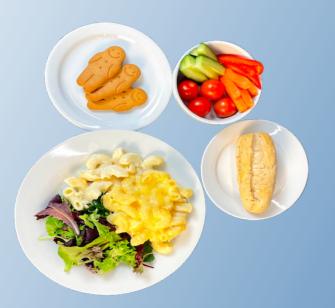

#### Macaroni Cheese with Salad. Gingerbread Men or Individual fresh fruit - apple banana, satsuma