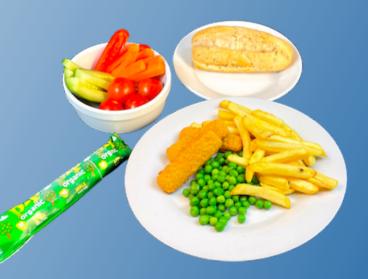

#### Golden MSC Fish Fingers or Salmon Fish Fingers. Pip Organic Fruit Ice Lolly or Individual fresh fruit - apple banana, satsuma

No Fish Fish Fingers with Chips and Peas. Pip Organic Fruit Ice Lolly or Individual fresh fruit - apple banana, satsuma