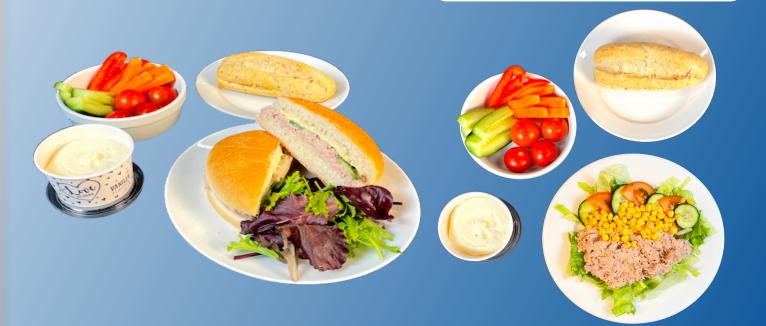

Ham Salad, Cookie or individual fresh fruit- apple, banana, satsuma

COMPAN

**Cheese Salad.** Mixed fresh fruit Salad or Individual fresh fruit- apple, banana, satsuma

Cheese Wrap. Pip Organic Fruit Ice Lolly or Individual fresh fruit apple banana, satsuma

Quorn Salad. Pip Organic Fruit Ice Lolly or Individual fresh fruit apple banana, satsuma