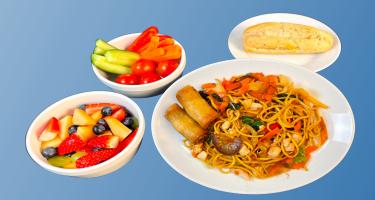

### **TUESDAY- WEEK 1**

Chinese Vegetable Stir Fry with Noodles. Mixed fresh fruit Salad or Individual fresh fruit- apple, banana, satsuma

Ham Wrap. Mixed fresh fruit Salad or Individual fresh fruit- apple, banana, satsuma

COMPAN

**Cheese Salad.** Mixed fresh fruit Salad or Individual fresh fruit- apple, banana, satsuma