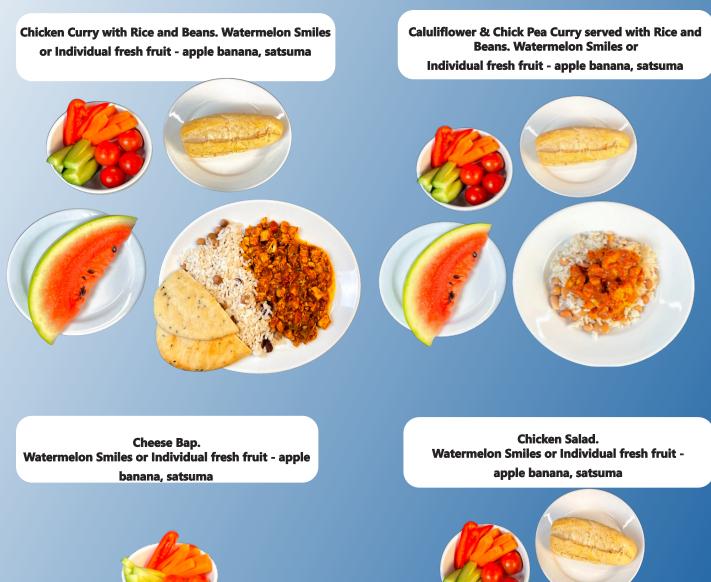

### **THURSDAY - WEEK 2**

Savoury Mince with Rice and Beans. Mandarin Fruit Jelly or individual fresh fruit - apple banana, satsuma

Savoury Vegan Mince with Rice and Beans. Mandarin Fruit Jelly or individual fresh fruit - apple banana, satsuma

Cheese Bap. Mandarin Fruit Jelly or individual fresh fruit - apple

Chicken Salad. Mandarin Fruit Jelly or individual fresh fruit - apple banana, satsuma