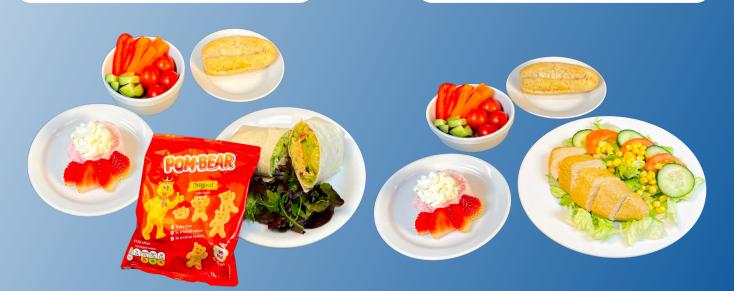

Cheese Wrap. Pip Organic Fruit Ice Lolly or Individual fresh fruit apple banana, satsuma

Quorn Salad. Pip Organic Fruit Ice Lolly or Individual fresh fruit apple banana, satsuma

Cheese Bap. Mandarin Fruit Jelly or individual fresh fruit - apple

Chicken Salad. Mandarin Fruit Jelly or individual fresh fruit - apple banana, satsuma