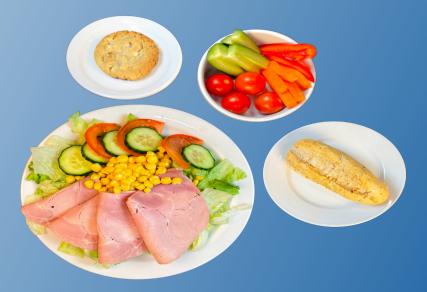

### **MONDAY - WEEK 1**

Veggie Meatballs in Tomato Sauce served with Pasta. Cookie or individual fresh fruitapple, banana, satsuma Chicken Mayo Bap. Cookie or individual fresh fruitapple, banana, satsuma



Ham Salad, Cookie or individual fresh fruit- apple, banana, satsuma



### **TUESDAY- WEEK 1**

Chinese Vegetable Stir Fry with Noodles. Mixed fresh fruit Salad or Individual fresh fruit- apple, banana, satsuma







Ham Wrap. Mixed fresh fruit Salad or Individual fresh fruit- apple, banana, satsuma

COMPAN

**Cheese Salad.** Mixed fresh fruit Salad or Individual fresh fruit- apple, banana, satsuma



### WEDNESDAY - WEEK 1



### **THURSDAY - WEEK 1**



### **FRIDAY- WEEK 1**

#### Golden MSC Fish Fingers or Salmon Fish Fingers. Pip Organic Fruit Ice Lolly or Individual fresh fruit - apple banana, satsuma



No Fish Fish Fingers with Chips and Peas. Pip Organic Fruit Ice Lolly or Individual fresh fruit - apple banana, satsuma



Cheese Wrap. Pip Organic Fruit Ice Lolly or Individual fresh fruit apple banana, satsuma

Quorn Salad. Pip Organic Fruit Ice Lo