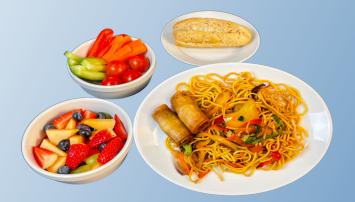

### **TUESDAY- WEEK 1**

Chinese Vegetable Stir Fry with Noodles. Mixed fresh fruit Salad or Individual fresh fruit- apple, banana, satsuma

Ham Wrap. Mixed fresh fruit Salad or Individual fresh fruit- apple, banana, satsuma