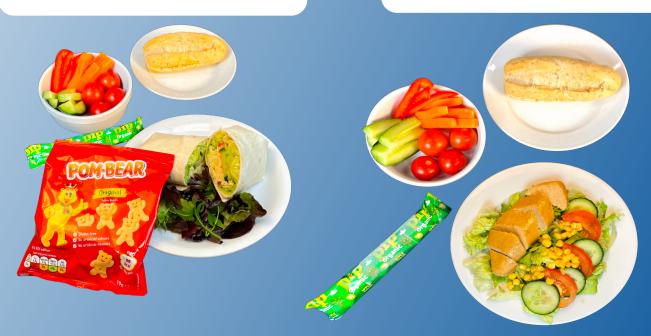

### **TUESDAY- WEEK 1**

Chinese Vegetable Stir Fry with Noodles. Mixed fresh fruit Salad or Individual fresh fruit- apple, banana, satsuma

Ham Wrap. Mixed fresh fruit Salad or Individual fresh fruit- apple, banana, satsuma

COMPAN

**Cheese Salad.** Mixed fresh fruit Salad or Individual fresh fruit- apple, banana, satsuma