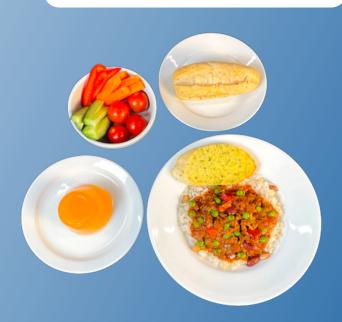

### **THURSDAY - WEEK 2**

Savoury Mince with Rice and Beans. Mandarin Fruit Jelly or individual fresh fruit - apple banana, satsuma

Savoury Vegan Mince with Rice and Beans. Mandarin Fruit Jelly or individual fresh fruit - apple banana, satsuma