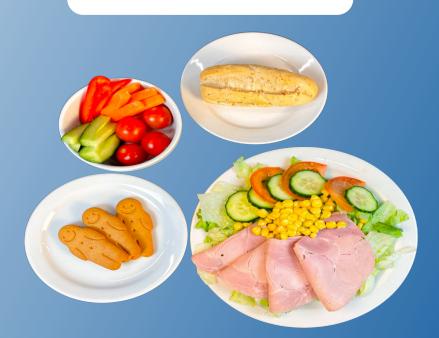

WEEK 1



### **THURSDAY - WEEK 1**



### **FRIDAY- WEEK 1**

#### Golden MSC Fish Fingers or Salmon Fish Fingers. Pip Organic Fruit Ice Lolly or Individual fresh fruit - apple banana, satsuma



No Fish Fish Fingers with Chips and Peas. Pip Organic Fruit Ice Lolly or Individual fresh fruit - apple banana, satsuma



Cheese Wrap. Pip Organic Fruit Ice Lolly or Individual fresh fruit apple banana, satsuma

Quorn Salad. Pip Organic Fruit Ice Lolly or Individual fresh fruit apple banana, satsuma



### **MONDAY - WEEK 2**

#### Macaroni Cheese with Salad. Gingerbread Men or Individual fresh fruit - apple banana, satsuma

#### Chicken Mayo Bap. Gingerbread Men or Individual fresh fruit - apple banana, satsuma





Ham Salad. Gingerbread Men or Individual fresh fruit - apple banana, satsuma



### **TUESDAY- WEEK 2**



### WEDNESDAY - WEEK 2

#### Roast Chicken Breast with seasonal vegetables and gravy. Icecream pot or individual fresh fruit - apple banana, satsuma

#### Roast Quorn fillet with seasonal vegetables and gravy. Icecream pot or individual fresh fruit - apple banana, satsuma



Tuna Bap. Icecream pot or individual fresh fruit - apple

banana, satsuma

Tuna Salad. Icecream pot or individual fresh fruit - apple banana, satsuma



### **THURSDAY - WEEK 2**

Savoury Mince with Rice and Beans. Mandarin Fruit Jelly or individual fresh fruit - apple banana, satsuma

Savoury Vegan Mince with Rice and Beans. Mandarin Fruit Jelly or individual fresh fruit - apple banana, satsuma



Cheese Bap. Mandarin Fruit Jelly or individual fresh fruit - apple

Chicken Salad. Mandarin F