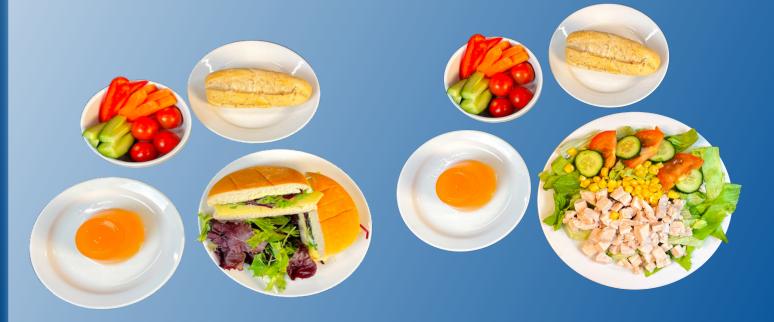

### **MONDAY - WEEK 1**

Veggie Meatballs in Tomato Sauce served with Pasta. Cookie or individual fresh fruitapple, banana, satsuma Chicken Mayo Bap. Cookie or individual fresh fruitapple, banana, satsuma

Cheese Bap. Mandarin Fruit Jelly or individual fresh fruit - apple

Chicken Salad. Mandarin Fruit Jelly or individual fresh fruit - apple banana, satsuma