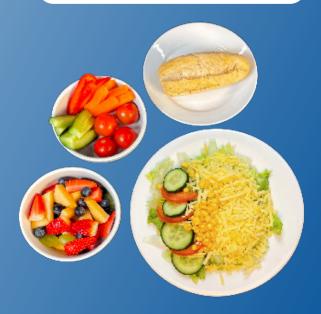

### **MONDAY - WEEK 1**

Veggie Meatballs in Tomato Sauce served with Pasta. Cookie or individual fresh fruitapple, banana, satsuma Chicken Mayo Bap. Cookie or individual fresh fruitapple, banana, satsuma

Ham Salad, Cookie or individual fresh fruit- apple, banana, satsuma