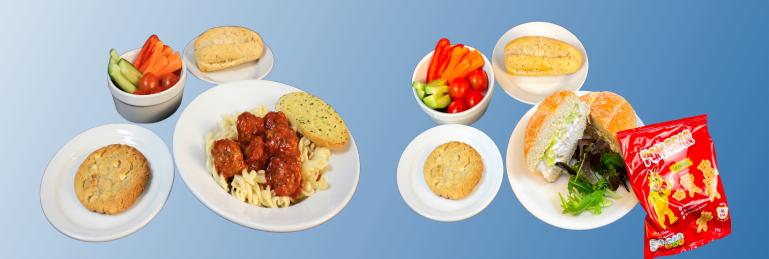

### **MONDAY - WEEK 1**

Veggie Meatballs in Tomato Sauce served with Pasta. Cookie or individual fresh fruitapple, banana, satsuma Chicken Mayo Bap. Cookie or individual fresh fruitapple, banana, satsuma

Ham Salad, Cookie or individual fresh fruit- apple, banana, satsuma