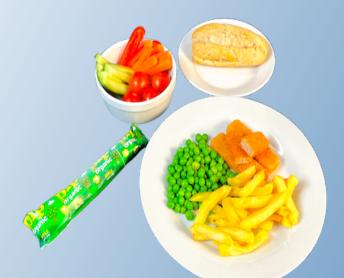

#### Golden MSC Fish Fingers or Salmon Fish Fingers. Pip Organic Fruit Ice Lolly or Individual fresh fruit - apple banana, satsuma

No Fish Fish Fingers with Chips and Peas. Pip Organic Fruit Ice Lolly or Individual fresh fruit - apple banana, satsuma